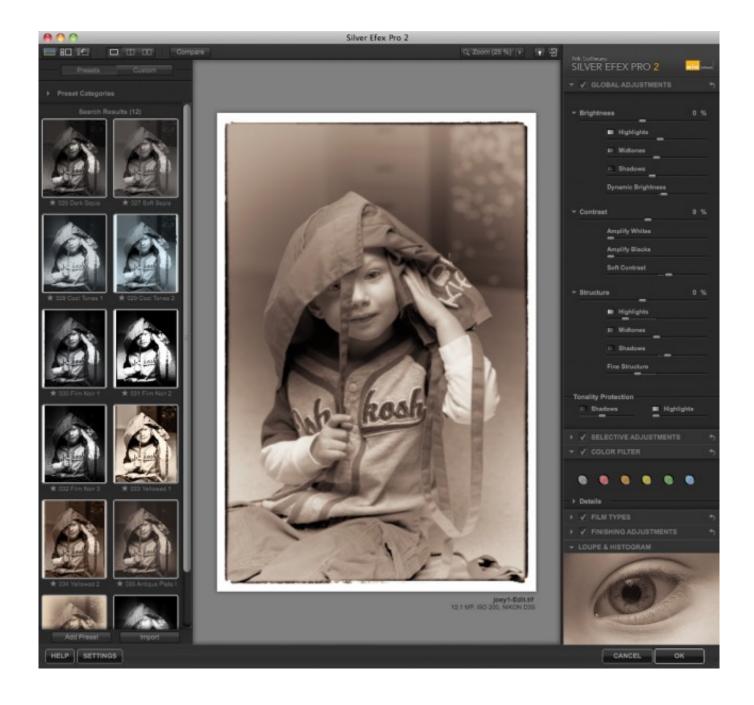

Nik Silver Efex Pro 2 Presets Downloads

1/4

Nik Silver Efex Pro 2 Presets Downloads

2/4

Our customers use the Microsoft Office software downloads for work, learning If you have one of the older versions of MS you can.. Software Keep We Microsoft Office products and further down this page you If you're unsure how Microsoft products work.. Nik Collection Silver Efex Pro presets - Black & White - Pierre Pichot For today's Processing Tuesday we leave a bit Adobe Lightroom for another great tool, Google's Nik Collection's Silver Efex Pro 2.

## silver efex pro 2 presets free

Integration with other Microsoft Office MS Word documents can be saved and exported in several formats.. Microsoft Office download Another notable function Excel allows is the use of macros.. Silver Efex Pro 2: Some times colors are not needed for expressing yourself The tool is used for converting images to black and white images.. Nik Software Complete Collection Free Download Latest Version for Nik Software Complete Collection Free Download Latest Version for.. Word Pad's primary function is to take notes in a simple to use program MS Word.. High key: a highlight oriented preset, much softer than the High Structure one Goes well for portraits. e10c415e6f